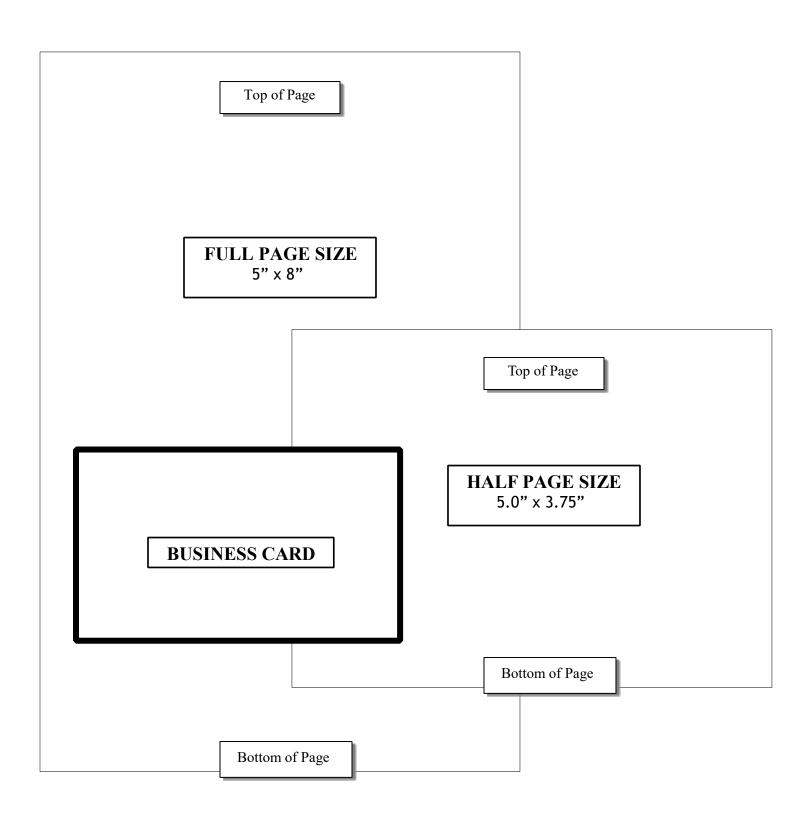

\*\*\*\*\*\*\*\* Full payment (addressed to Madison Theatre) and print-ready art due Oct 7, 2022:

| Ad Size - (See Back)                              | Regular Price | Number of Season Tickets<br>Included With Purchase |
|---------------------------------------------------|---------------|----------------------------------------------------|
| Full Page- B & W<br>(8.0" - h x 5.0" - w)         | \$400         | 4                                                  |
| Half Page- B & W<br>(3.75" - h x 5.0" - w)        | \$250         | 2                                                  |
| One Third Page- B & W<br>(2.5" - h x 5.0" - w)    | \$175         | 1                                                  |
| Quarter Page- B & W<br>(Business Card or 2" x 3") | \$125         | 1                                                  |
| Premium Ad Space<br>(full page color)             | \$800         | 8                                                  |